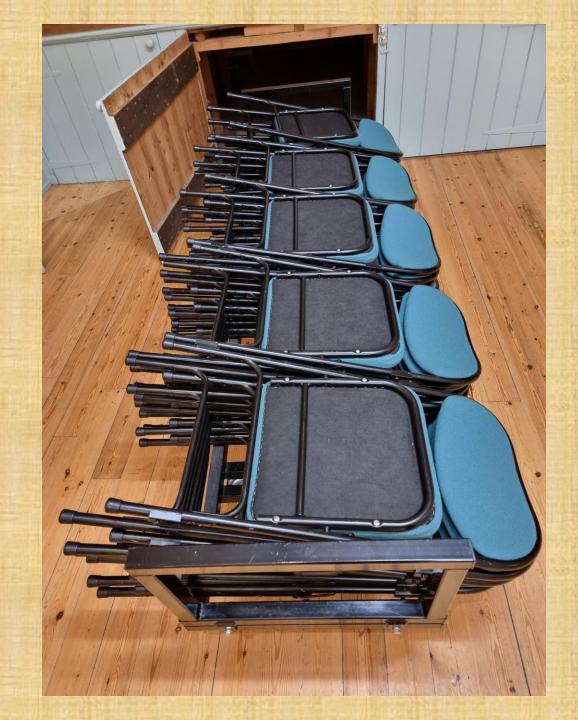

#### exningvillagecinema.website

Please note the Hall Manager has requested we now stack chairs all the same direction!