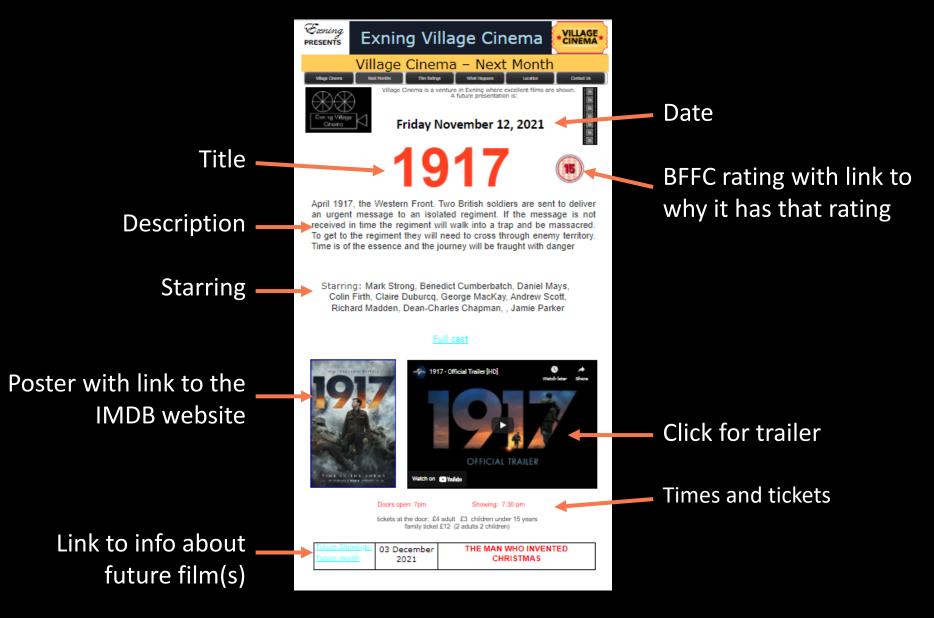

is charged atmosphere, enmity and grief give way to passion and betrayal.

Starring: Keira Nightley
Alexander Skarsgard

Exning Community Church Hall

Doors open 7pm Showing 7.30 pm

Tickets at the door: Adult £5 Children over 15 £4

Family ticket (2 adults/2 children) £14



#### Please note:

## THE AFTERMATH

Is rated by the British Board of Film Censors as



At Village Cinema we always make BBFC ratings available on all advertising.

The reasons for the rating: violence,

language,

sexual content,

discrimination,

can be seen by clicking on the Rating button on the Village Cinema Website

#### exningvillagecinema.website







Please note the Hall Manager has requested we now stack chairs all the same direction!





## Vist our new website http://www.exningvillagecinema.website/



You can find out more about all these events at

"Exning.Net" (www.exning.net)

which is available to promote your event for free!

And for you to find out what is going on in the area

with links to all other local activities

And pictures of recent events.....and Exning's history



| L                             | 4 January 2020     |                      | Made Mysen, Tooth on the feet  Coming Jobbs Feet  Jobbs Station |                        |                         |  |
|-------------------------------|--------------------|----------------------|-----------------------------------------------------------------|------------------------|-------------------------|--|
| 30                            | 05 June 2022       |                      |