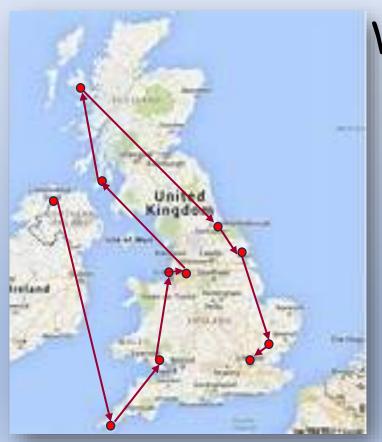

# Singing for Fun If you enjoy singing (whether you think you can sing or not)

Come to an informal "Sing-a-long" accompanied on acoustic guitars and flute!

Wednesday September 20th "A trip round the UK ending with Last Night of the Proms!"