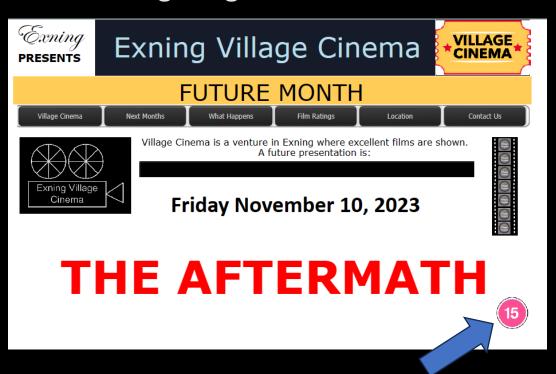

## COMING ATTRACTIONS

Friday November 10, 2023

## THE AFTERMATH

In 1946 Rachael Morgan arrives in Hamburg to be reunited with her husband a British colonel charged with rebuilding the city. On arrival she is stunned to discover that they will be sharing a house with its previous owners, a German widower and his troubled daughter. In this charged atmosphere, enmity and grief give way to passion and betrayal.

Starring: Keira Nightley
Alexander Skarsgard

Exning Community Church Hall

Doors open 7pm Showing 7.30 pm

Tickets at the door: Adult £5 Children over 15 £4

Family ticket (2 adults/2 children) £14

## THE AFTERMATH

Is rated by the British Board of Film Censors as

At Village Cinema we always make BBFC ratings available on all advertising.

The reasons for the rating: violence,

language,

sexual content,

discrimination,

can be seen by clicking on the Rating button on the Village Cinema Website