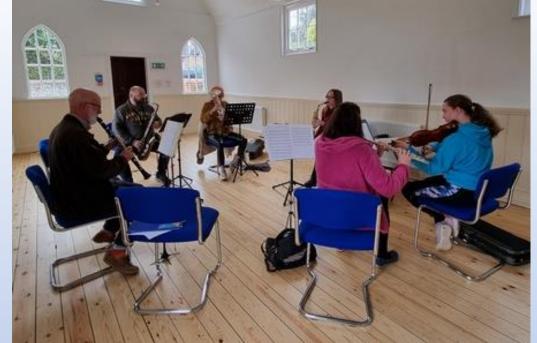

## MBC Band Sunday October 8, 2023

Do you play an instrument and would like to play with other people?

MBC Band meets at Cheveley Parish Hall from 10am to Noon

We are open to all instrumentalists of grade 1+ standard who can sight-read easy music.

This is a low-pressure, friendly group that will help you to improve your playing in an ensemble environment, with repertoire ranging from classical to pop. Rehearsals are every fortnight in term time, and each year there will be one or two concerts to show off your progress.