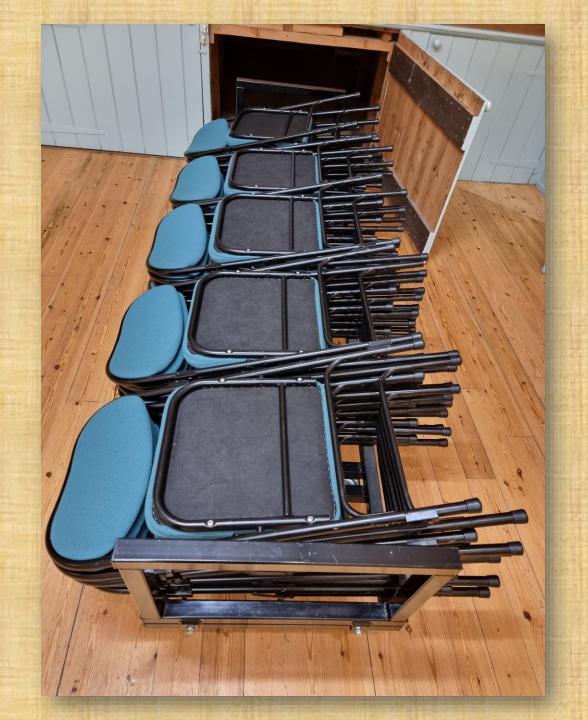

#### **SEPTEMBER 14**

Please note the Hall Manager has requested we now stack chairs all the same direction!