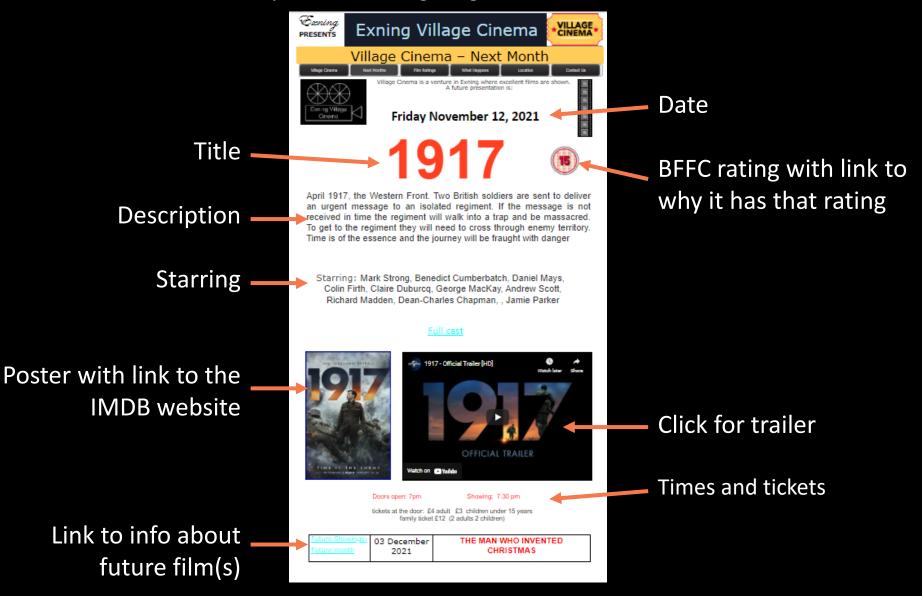

### ANATOMY OF A FALL

For the past year, Sandra, her husband Samuel, and son Daniel have lived a secluded life in a remote town in the French Alps. When Samuel is found dead in the snow below their chalet, the police question whether he was murdered or committed suicide. Samuel's suspicious death is presumed murder, and Sandra becomes the main suspect.

Oscars: Winner Best Original Screenplay
Nominated for 4 others including Best Film and Best Actress

Starring:
Sandra Hüller Swann Arlaud

Exning Community Church Hall

Doors open 7pm Showing 7.30 pm

Tickets at the door: Adult £5