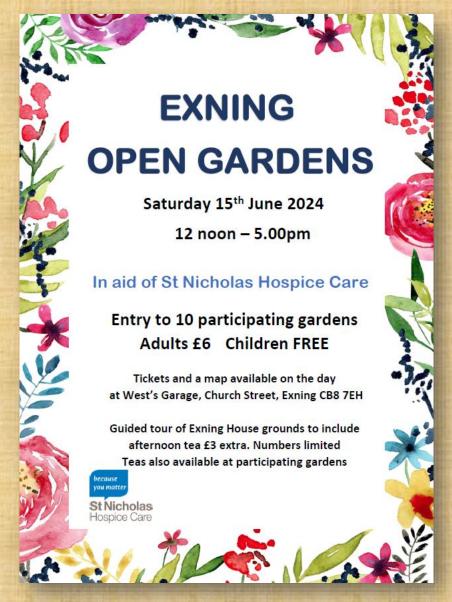

## "Ad Reel" presented by Exning dot Net

www.exning.net for what's going on in and around Exning





## COMING ATTRACTIONS Friday June 14, 2024







### ANATOMY OF A FALL

For the past year, Sandra, her husband Samuel, and son Daniel have lived a secluded life in a remote town in the French Alps. When Samuel is found dead in the snow below their chalet, the police question whether he was murdered or committed suicide. Samuel's suspicious death is presumed murder, and Sandra becomes the main suspect.

Oscars: Winner Best Original Screenplay
Nominated for 4 others including Best Film and Best Actress

Starring:
Sandra Hüller Swann Arlaud

Exning Community Church Hall

Doors open 7pm Showing 7.30 pm

Tickets at the door: Adult £5



#### June 15th





#### **Time for Tea and Friendship**



Monday
June 17th, 2024
2 to 4pm
"Cream Teas in the Garden"
(weather permitting)

TFTF is an open group for anyone wishing to come along alone or bring friends.

It meets on 1<sup>st</sup> and 3<sup>rd</sup> Mondays each month in Exning Community Church Hall

Most meetings will not have any structure leaving you to mix and mingle as you wish.

You may even like to bring a hobby with you and share your interest with others.

The meetings are free with Tea, Coffee and biscuits being served.

Contact Christine Pearce on 01638 664314 <a href="mailto:christine.m.pearce2020@gmail.com">christine.m.pearce2020@gmail.com</a> or just come along



## Singing for Fun

If you enjoy singing (whether you think you can sing or not)

Come to an informal "Sing-a-lo